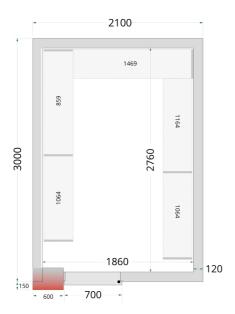

| Measures                                                                                                                                                    |                                           |                                                                                     |
|-------------------------------------------------------------------------------------------------------------------------------------------------------------|-------------------------------------------|-------------------------------------------------------------------------------------|
| Internal Volume                                                                                                                                             | m³                                        | 10.06                                                                               |
| Wall Thickness                                                                                                                                              | mm                                        | 120                                                                                 |
| Insulation Density                                                                                                                                          | kg/m³                                     | 42                                                                                  |
| Temperature Range                                                                                                                                           | °C                                        | -20 to -10                                                                          |
| Climate Class                                                                                                                                               |                                           | 5                                                                                   |
| Gross / Net Weight                                                                                                                                          | kg                                        | 760 / 730                                                                           |
| Gross / Net Volume                                                                                                                                          | 1                                         |                                                                                     |
| Cooling and Functions                                                                                                                                       |                                           |                                                                                     |
| Type of Controller                                                                                                                                          |                                           | Electronic                                                                          |
| Type of Cooling                                                                                                                                             |                                           | Ventilated                                                                          |
| Type of Defrost                                                                                                                                             |                                           | Automatic, hot gas                                                                  |
| Refrigerant                                                                                                                                                 |                                           | R290                                                                                |
| Refrigerant Charge                                                                                                                                          | g                                         | 200                                                                                 |
| Termometer                                                                                                                                                  |                                           | Yes                                                                                 |
|                                                                                                                                                             |                                           |                                                                                     |
| Power and Consumptio                                                                                                                                        | n                                         |                                                                                     |
| Power and Consumption  Energy Consumption                                                                                                                   | n<br>kWh/24h                              | 31.78                                                                               |
|                                                                                                                                                             |                                           | 31.78<br>11598                                                                      |
| Energy Consumption                                                                                                                                          | kWh/24h                                   |                                                                                     |
| Energy Consumption Annual Energy Consumption                                                                                                                | kWh/24h                                   | 11598                                                                               |
| Energy Consumption Annual Energy Consumption Power                                                                                                          | kWh/24h                                   | 11598<br>13 Amp                                                                     |
| Energy Consumption Annual Energy Consumption Power Max Ambient                                                                                              | kWh/24h<br>kWh/year                       | 11598<br>13 Amp<br>40°C at 40% RH                                                   |
| Energy Consumption Annual Energy Consumption Power Max Ambient Input Power                                                                                  | kWh/24h<br>kWh/year                       | 11598<br>13 Amp<br>40°C at 40% RH<br>1630                                           |
| Energy Consumption Annual Energy Consumption Power Max Ambient Input Power Voltage / Frequency                                                              | kWh/24h<br>kWh/year<br>W<br>V/Hz<br>dB(A) | 11598<br>13 Amp<br>40°C at 40% RH<br>1630<br>220-240/50                             |
| Energy Consumption Annual Energy Consumption Power Max Ambient Input Power Voltage / Frequency Noise Level                                                  | kWh/24h<br>kWh/year<br>W<br>V/Hz<br>dB(A) | 11598<br>13 Amp<br>40°C at 40% RH<br>1630<br>220-240/50                             |
| Energy Consumption Annual Energy Consumption Power Max Ambient Input Power Voltage / Frequency Noise Level Weight and Dimensions                            | kWh/24h<br>kWh/year<br>W<br>V/Hz<br>dB(A) | 11598<br>13 Amp<br>40°C at 40% RH<br>1630<br>220-240/50<br>60                       |
| Energy Consumption Annual Energy Consumption Power Max Ambient Input Power Voltage / Frequency Noise Level Weight and Dimensions Internal Dimension (WxDxH) | kWh/24h<br>kWh/year<br>W<br>V/Hz<br>dB(A) | 11598<br>13 Amp<br>40°C at 40% RH<br>1630<br>220-240/50<br>60<br>1860 x 2760 x 1960 |